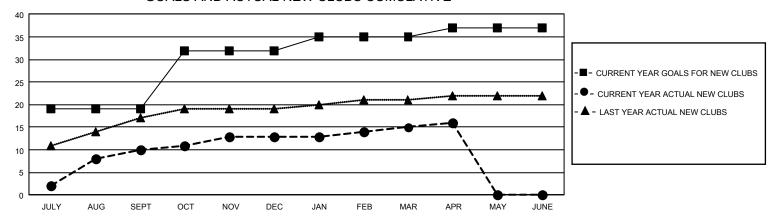

## GMT Constitutional Area 5 - M, Group F

REPORT DOES NOT INCLUDE CLUBS IN UNDISTRICTED AREAS.

| Clubs RESULTS FOR 2022-2023 |    |    |   |  |  |  |
|-----------------------------|----|----|---|--|--|--|
|                             |    |    |   |  |  |  |
| JULY/AUG/SEPT               | 57 | 10 | 8 |  |  |  |
| OCT/NOV/DEC                 | 39 | 3  | 4 |  |  |  |
| JAN/FEB/MAR                 | 9  | 2  | 4 |  |  |  |
| APR/MAY/JUNE                | 6  | 1  | 0 |  |  |  |

## GOALS AND ACTUAL NEW CLUBS CUMULATIVE