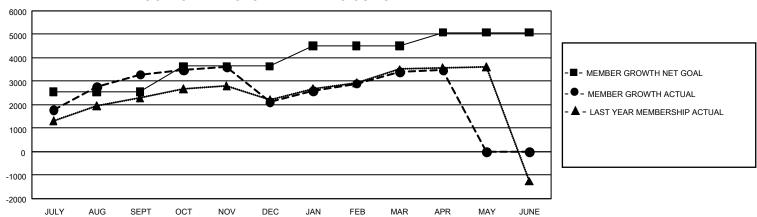

| Members               |                           |                         |                                                    |  |  |  |  |  |  |
|-----------------------|---------------------------|-------------------------|----------------------------------------------------|--|--|--|--|--|--|
| RESULTS FOR 2022-2023 |                           |                         |                                                    |  |  |  |  |  |  |
| QUARTER               | MEMBER GROWTH NET<br>GOAL | MEMBER GROWTH<br>ACTUAL | DROPPED MEMBERS<br>ACTUAL (including<br>transfers) |  |  |  |  |  |  |
| JULY/AUG/SE           | EPT 2540                  | 4,533                   | 896                                                |  |  |  |  |  |  |
| OCT/NOV/DE            | C 1100                    | 826                     | 1,853                                              |  |  |  |  |  |  |
| JAN/FEB/MAF           | R 864                     | 1,654                   | 213                                                |  |  |  |  |  |  |
| APR/MAY/JUI           | NE 573                    | 168                     | 50                                                 |  |  |  |  |  |  |

## GOALS AND ACTUAL MEMBERS CUMULATIVE

| DROPPED CLUBS: 16 |       | 974 CLUBS OF 1,117 ADDED 1<br>OR MORE NEW MEMBERS | GENDER DISTRIBUTION       |                 |
|-------------------|-------|---------------------------------------------------|---------------------------|-----------------|
|                   |       |                                                   | MALE                      | 27,879 (65.90%) |
|                   |       |                                                   | FEMALE                    | 14,414 (34.07%) |
| DROPPED MEMBERS   |       |                                                   | NON BINARY                | 0 (0.00%)       |
| DECEASED          | 90    |                                                   | PREFER NOT TO ANSWER      | 14 (0.03%)      |
| CLUB CANCELLED    | 18    |                                                   | TOTAL FAMILY UNIT MEMBERS | 5 7,423         |
| OTHER             | 2,904 | CLICK HERE FOR                                    |                           | ,               |
| TOTAL             | 3,012 | CUMULATIVE MEMBERSHIP DATA                        | FAMILY MEMBERS PAYING HA  | LF DUES 4,509   |